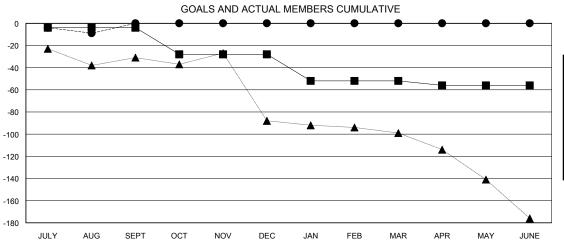

## **LOCATION NORTH CAROLINA**

**GMT CA** 

| Clubs                 |               |           |               | Members               |                           |                         |                                                    |
|-----------------------|---------------|-----------|---------------|-----------------------|---------------------------|-------------------------|----------------------------------------------------|
| RESULTS FOR 2018-2019 |               |           |               | RESULTS FOR 2018-2019 |                           |                         |                                                    |
| QUARTER               | NEW CLUB GOAL | NEW CLUBS | DROPPED CLUBS | QUARTER               | MEMBER GROWTH NET<br>GOAL | MEMBER GROWTH<br>ACTUAL | DROPPED<br>MEMBERS ACTUAL<br>(including transfers) |
| JULY/AUG/SEPT         | 1             | 0         | 1             | JULY/AUG/SEPT         | -4                        | 31                      | 25                                                 |
| OCT/NOV/DEC           | 0             | 0         | 0             | OCT/NOV/DEC           | -24                       | 0                       | 0                                                  |
| JAN/FEB/MAR           | 0             | 0         | 0             | JAN/FEB/MAR           | -24                       | 0                       | 0                                                  |
| APR/MAY/JUNE          | 1             | 0         | 0             | APR/MAY/JUNE          | -4                        | 0                       | 0                                                  |

## GOALS AND ACTUAL NEW CLUBS CUMULATIVE

| -■- MEMBER GROWTH NET GOAL        |   |
|-----------------------------------|---|
| - ● - MEMBER GROWTH ACTUAL        |   |
| - ▲ - LAST YEAR MEMBERSHIP ACTUAL |   |
|                                   |   |
|                                   |   |
|                                   | _ |